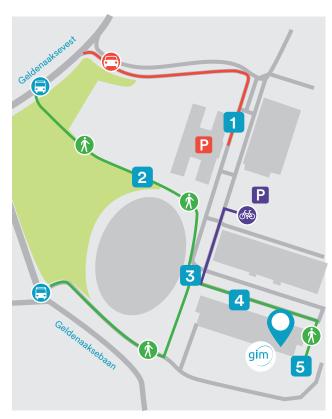

#### ARE YOU DRIVING?

Please plan your route via TomTom

## **BICYCLE?**

There is a bicycle parking near our offices. See map for details.

Upon your arrival at the Philipssite, enter the public underground car park «Philipssite.»

If you're coming from the car park or from the Parkpoort bus stop, go to the main entrance of the «Sportoase.»

When you're in front of the Sportoase main entrance, with your back to the entrance, our office is in the building on the right (Ubicenter.)

Go to entrance D at the rear end of the Ubicenter.

Turn right around the corner to reach entrance D. Ring the bell by pushing the arrow button until you see 'GIM' appearing on the screen. Take the elevator to the 5th floor.