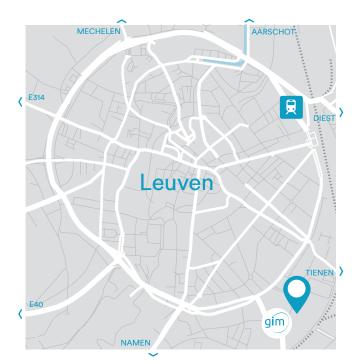

### ARE YOU USING PUBLIC TRANSPORT?

It's a 20 minutes walk to our offices from the Leuven station

- Bus 601 (Binnenring) Bus stop «Parkpoort» 10 min
- Bus 630 (Haasrode) Bus stop «Paul Van Ostaijenlaan» (on the Geldenaakse baan) - 10 min
- Bus 4 (Haasrode), bus 5 (Vaalbeek), bus 6 (Hoegaarden) - Bus stop «Paul Van Ostaijenlaan» (on the Geldenaakse baan) - 10 min

From there, it's a 5 minute walk before you get to our offices