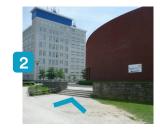

## **BICYCLE?**

There is a bicycle parking near our offices. See map for details.

Upon your arrival at the Philipssite, enter the public underground car park «Philipssite.»

If you're coming from the car park or from the Parkpoort bus stop, go to the main entrance of the «Sportoase.»

When you're in front of the Sportoase main entrance, with your back to the entrance, our office is in the building on the right (Ubicenter.)

Go to entrance D at the rear end of the Ubicenter.

Turn right around the corner to reach entrance D. Ring the bell by pushing the arrow button until you see 'GIM' appearing on the screen. Take the elevator to the 5th floor.